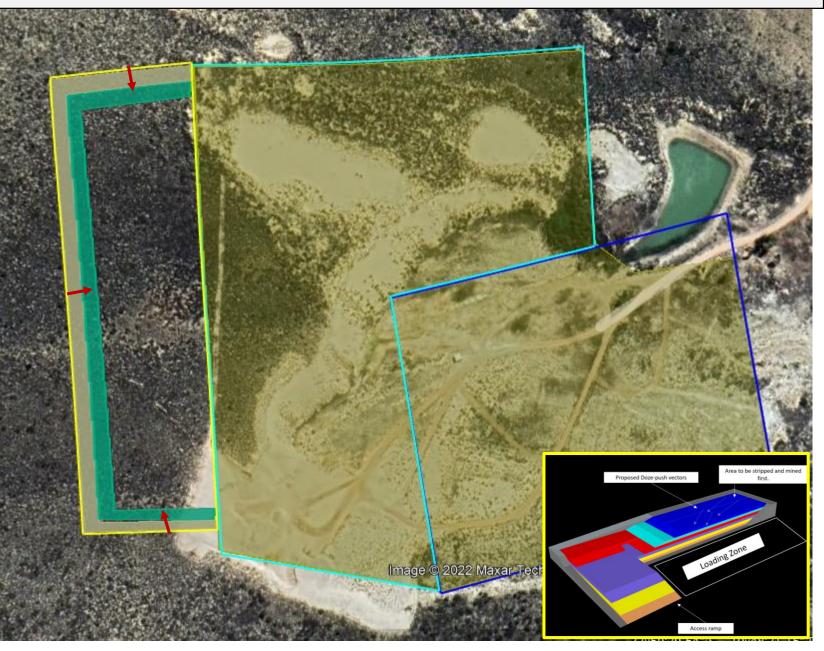

## ZANDBERG SANDPUT (PTY) LTD SECTION 102 AMENDMENT APPLICATION, ROBERTSON MUNICIPAL DISTRICT, WESTERN CAPE PROVINCE WC 30/5/1/2/2/87 MR & WC 30/5/1/2/2/10080 MR

Mining will gradually move into the extension area as the current MR area is mined and rehabilitated.

At the extension area, in the medium term, rehabilitation will entail the continuous reinstatement and seeding of mined layers (brown and green polygons), and the management of weeds and invasive plant species.