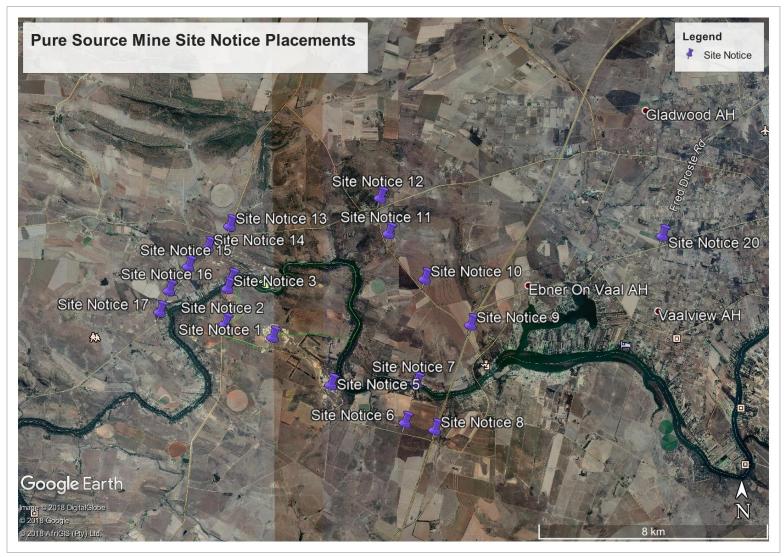

## SITE NOTICE PLACEMENTS (INITIAL NOTIFICATION)

Figure 1: Satellite image of the 20 site notice placements.

Figure 2: Site notice 1 placed at 26°45'32.39"S, 27°36'14.87"E.

Figure 3: Site notice 2 placed at 26°45'17.69"S, 27°35'14.63"E.