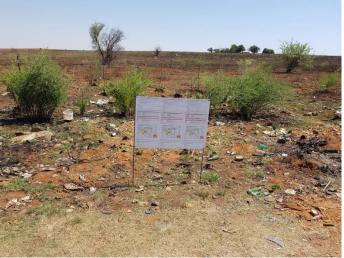

## SITE NOTICE PLACEMENTS (INITIAL NOTIFICATION)

Figure 1: Satellite image of the 20 site notice placements.

Figure 2: Site notice 1 placed at 26°45'32.39"S, 27°36'14.87"E.

Figure 3: Site notice 2 placed at 26°45'17.69"S, 27°35'14.63"E.