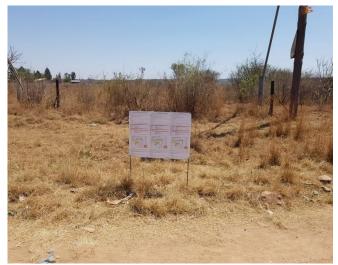

## SITE NOTICE PLACEMENTS (INITIAL NOTIFICATION)

Figure 1: Satellite image of the 20 site notice placements.

Figure 2: Site notice 1 placed at 26°45'32.39"S, 27°36'14.87"E.

Figure 3: Site notice 2 placed at 26°45'17.69"S, 27°35'14.63"E.