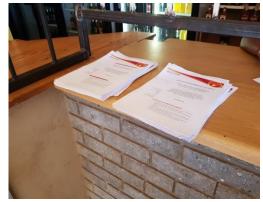

Figure 24: Notification documents placed at the Drift Bottle Store.

Figure 25: Notification documents placed at the Highway Vaal Filing Station.

Figure 26: Notification document placed at a resident's gate within the area surrounding the application area.