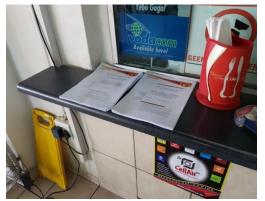

Figure 24: Notification documents placed at the Drift Bottle Store.

Figure 25: Notification documents placed at the Highway Vaal Filing Station.

Figure 26: Notification document placed at a resident's gate within the area surrounding the application area.