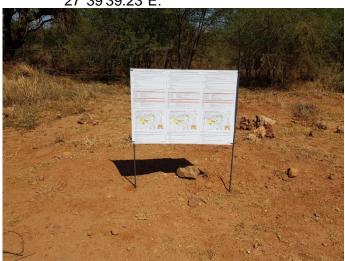

Figure 8: Site notice 7 placed at 26°46'24.26"S, 27°39'15.69"E.

Figure 9: Site notice 8 placed at 26°47'16.72"S, 27°39'39.23"E.

Figure 10: Site notice 9 placed at 26°45'18.67"S, 27°40'24.21"E.

Figure 11: Site notice 10 placed at 26°44'26.94"S, 27°39'26.51"E.