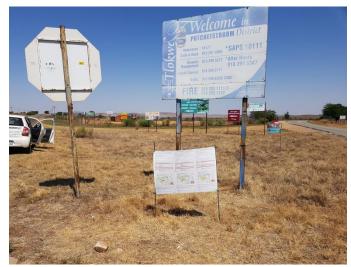

## SITE NOTICE PLACEMENTS (INITIAL NOTIFICATION)

Figure 1: Satellite image of the 20 site notice placements.

Figure 2: Site notice 1 placed at 26°45'32.39"S, 27°36'14.87"E.

Figure 3: Site notice 2 placed at 26°45'17.69"S, 27°35'14.63"E.