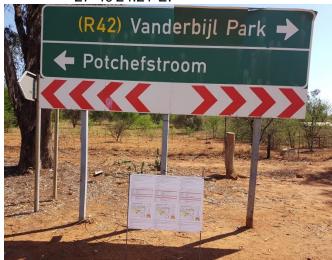

## SITE NOTICE PLACEMENTS (INITIAL NOTIFICATION)

Figure 1: Satellite image of the 20 site notice placements.

Figure 2: Site notice 1 placed at 26°45'32.39"S, 27°36'14.87"E.

Figure 3: Site notice 2 placed at 26°45'17.69"S, 27°35'14.63"E.