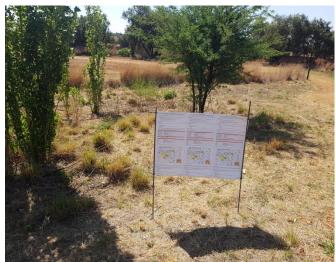

Figure 12: Site notice 11 placed at 26°43'35.79"S, 27°38'40.98"E.

Figure 13: Site notice 12 placed at 27°38'40.98"E, 27°38'30.54"E.

Figure 14: Site notice 13 placed at 26°43'27.31"S, 27°35'20.99"E.

Figure 15: Site notice 14 placed at 26°43'51.57"S, 27°34'53.11"E.