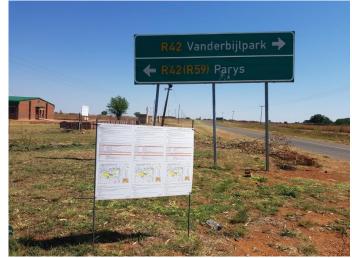

Figure 8: Site notice 7 placed at 26°46'24.26"S, 27°39'15.69"E.

Figure 9: Site notice 8 placed at 26°47'16.72"S, 27°39'39.23"E.

Figure 10: Site notice 9 placed at 26°45'18.67"S, 27°40'24.21"E.

Figure 11: Site notice 10 placed at 26°44'26.94"S, 27°39'26.51"E.