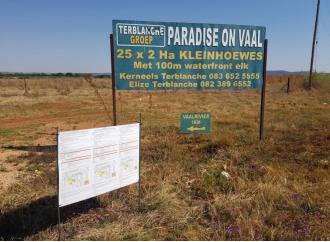

## SITE NOTICE PLACEMENTS (INITIAL NOTIFICATION)



Figure 1: Satellite image of the 20 site notice placements.



Figure 2: Site notice 1 placed at 26°45'32.39"S, 27°36'14.87"E.



Figure 3: Site notice 2 placed at 26°45'17.69"S, 27°35'14.63"E.



Figure 4: Site notice 3 placed at 26°44'37.61"S, 27°35'17.78"E.



Figure 5: Site notice 4 placed at 27°35'17.78"E, 27°35'22.50"E.



Figure 6: Site notice 5 placed at 26°46'25.94"S, 27°37'28.30"E.



Figure 7: Site notice 6 placed at 26°47'8.65"S, 27°39'1.70"E.



Figure 8: Site notice 7 placed at 26°46'24.26"S, 27°39'15.69"E.



Figure 9: Site notice 8 placed at 26°47'16.72"S, 27°39'39.23"E.



Figure 10: Site notice 9 placed at 26°45'18.67"S, 27°40'24.21"E.



Figure 11: Site notice 10 placed at 26°44'26.94"S, 27°39'26.51"E.



Figure 12: Site notice 11 placed at 26°43'35.79"S, 27°38'40.98"E.



Figure 13: Site notice 12 placed at 27°38'40.98"E, 27°38'30.54"E.



Figure 14: Site notice 13 placed at 26°43'27.31"S, 27°35