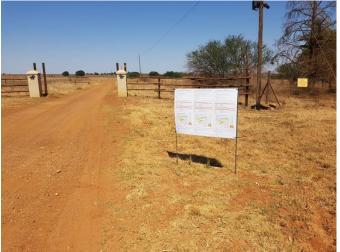

## **BACKGROUND INFORMATION DOCUMENTS**

Figure 22: Notification document placed on one of the farm gates within the application area.

Figure 23: Notification documents placed at Ramasekula Secondary School in the Vanderbijlpark area, Emfuleni Local Municipality.