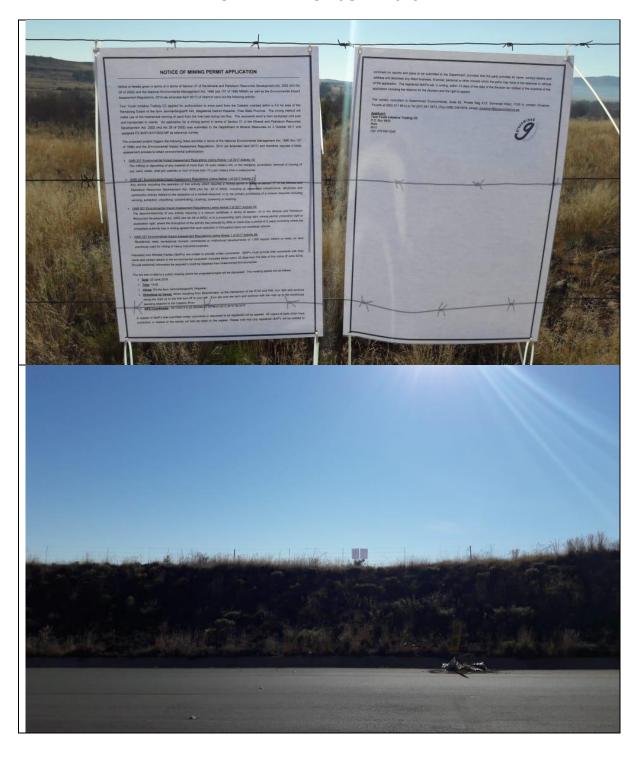

## SITE DESCRIPTION

The proposed mining area on a portion of the Remaining Extent of the farm Jammerbergsdrift 540 is situated approximately 7 km north-west of Wepener town, directly adjacent to the bridge (on the R26 primary road) crossing over the Caledon River. The area earmarked for the proposed mining extends over a section of the river intensively mined for sand over the years. The GPS coordinates of the proposed mining area is as follows:

# **VISUAL EXPOSURE:**

- The proposed mining activity will be visible from the R26 for the duration of the operational phase.
- In an attempt to mitigate the visual impact, the applicant will ensure that good housekeeping is implemented on-site.
- Upon closure, the site will be rehabilitated, all machinery and equipment will be removed from the area, and the disturbed surface will be reinstated to return the footprint to its prior status and allow the natural flow of the river.
- The visual impacts caused as a result of the activity will be erased when the Caledon River flows and no residual effect, on the aesthetics of the area, is expected.

# **EXISTING INFRASTRUCTURE:**

- As the proposed mining area is situated within the Caledon riverbed no existing infrastructure will be affected by the mining activity.
- As mentioned previously the R26 passes the site to the west with the Jim Fouche bridge being ±140 m from the nearest mining boundary. The applicant will make use of the existing farm road to transport the material from site.