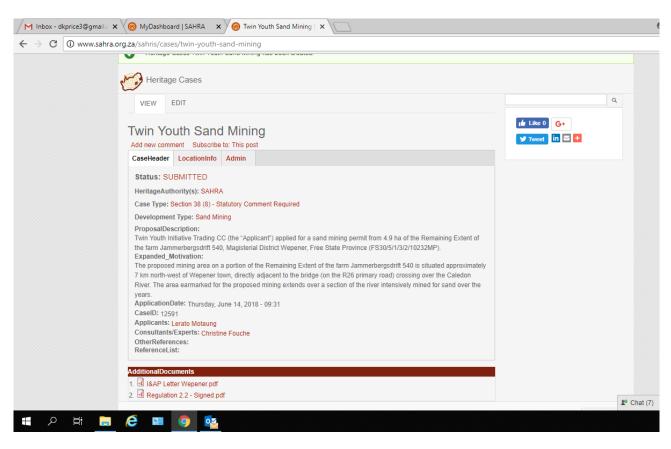

Twin Youth Initiative Trading CC (the "Applicant") applied for a sand mining permit from 4.9 ha of the Remaining Extent of the farm Jammerbergsdrift 540, Magisterial District Wepener, Free State Province.

## SITE DESCRIPTION

The proposed mining area on a portion of the Remaining Extent of the farm Jammerbergsdrift 540 is situated approximately 7 km north-west of Wepener town, directly adjacent to the bridge (on the R26 primary road) crossing over the Caledon River. The area earmarked for the proposed mining extends over a section of the river intensively mined for sand over the years. The GPS coordinates of the proposed mining area is as follows: