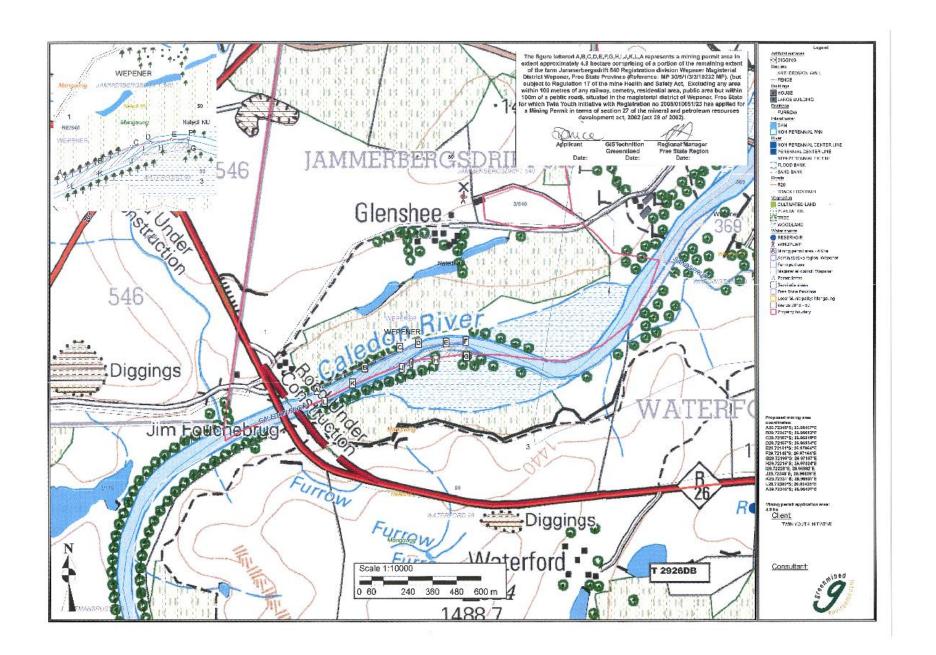

## SITE DESCRIPTION

The proposed mining area on a portion of the Remaining Extent of the farm Jammerbergsdrift 540 is situated approximately 7 km north-west of Wepener town, directly adjacent to the bridge (on the R26 primary road) crossing over the Caledon River. The area earmarked for the proposed mining extends over a section of the river intensively mined for sand over the years. The GPS coordinates of the proposed mining area is as follows:

| A 29°43'24,46"S; | 26°57'50.66"E |
|------------------|---------------|
| B 29°43'20.91"S; | 26°57'59.49"E |
| C 29°43'18.71"S; | 26°58'05.46"E |
| D 29°43'18.02"S; | 26°58'09.61"E |
| E 29°43'17.42"S; | 26°58'14.29"E |
| F 29°43'17.21"S; | 26°58'17.90"E |
| G 29°43'19.16"S; | 26°58'18.03"E |
| H 29°43'19.75"S; | 26°58'12.88"E |
| I 29°43'20.23"S; | 26°58'08.11"E |
| J 29°43'20.94"S; | 26°58'06.20"E |
| K 29°43'23.91"S; | 26°57'57.65"E |
| L 29°43'26.38"S; | 26°57'51.76"E |

#### SITE DESCRIPTION

The proposed mining area on a portion of the Remaining Extent of the farm Jammerbergsdrift 540 is situated approximately 7 km north-west of Wepener town, directly adjacent to the bridge (on the R26 primary road) crossing over the Caledon River. The area earmarked for the proposed mining extends over a section of the river intensively mined for sand over the years. The GPS coordinates of the proposed mining area is as follows:

| -    | A 29°43'24,46"S; | 26°57'50.66"E |
|------|------------------|---------------|
| les. | B 29°43'20.91"S; | 26°57'59.49"E |
| -    | C 29°43'18.71"S; | 26°58'05.46"E |
| -    | D 29°43'18.02"S; | 26°58'09.61"E |
|      | E 29°43'17.42"S; | 26°58'14.29"E |
| les. | F 29°43'17.21"S; | 26°58'17.90"E |
| -    | G 29°43'19.16"S; | 26°58'18.03"E |
| -    | H 29°43'19.75"S; | 26°58'12.88"E |