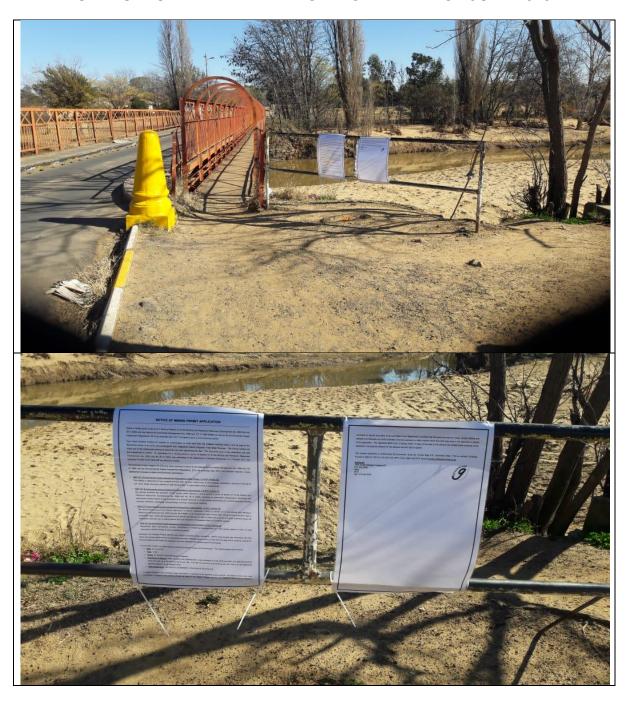

## SITE DESCRIPTION

The proposed mining area on a portion of the Remaining Extent of the farm Jammerbergsdrift 540 is situated approximately 7 km north-west of Wepener town, directly adjacent to the bridge (on the R26 primary road) crossing over the Caledon River. The area earmarked for the proposed mining extends over a section of the river intensively mined for sand over the years. The GPS coordinates of the proposed mining area is as follows:

# **VISUAL EXPOSURE:**

- The proposed mining activity will be visible from the R26 for the duration of the operational phase.
- In an attempt to mitigate the visual impact, the applicant will ensure that good housekeeping is implemented on-site.
- Upon closure, the site will be rehabilitated, all machinery and equipment will be removed from the area, and the disturbed surface will be reinstated to return the footprint to its prior status and allow the natural flow of the river.
- The visual impacts caused as a result of the activity will be erased when the Caledon River flows and no residual effect, on the aesthetics of the area, is expected.

# **EXISTING INFRASTRUCTURE:**

- As the proposed mining area is situated within the Caledon riverbed no existing infrastructure will be affected by the mining activity.
- As mentioned previously the R26 passes the site to the west with the Jim Fouche bridge being ±140 m from the nearest mining boundary. The applicant will make use of the existing farm road to transport the material from site.