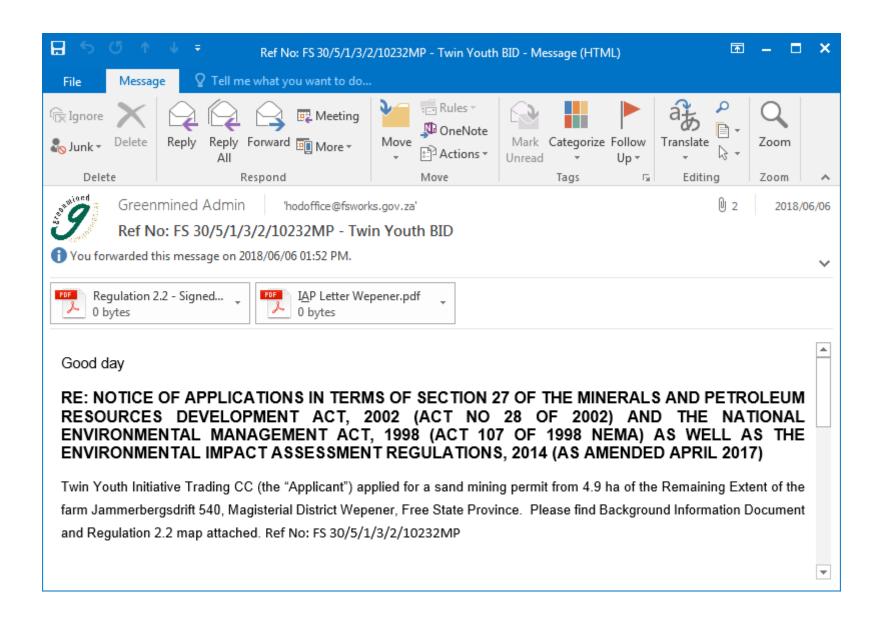

# EXAMPLE OF THE BACKGROUND INFORMATION DOCUMENT SENT TO INFORM THE STAKEHOLDERS AND I&AP'S ON THE 6<sup>TH</sup> OF JUNE 2018

6 June 2018

To whom it may concern

RE: NOTICE OF APPLICATIONS IN TERMS OF SECTION 27 OF THE MINERALS AND PETROLEUM RESOURCES DEVELOPMENT ACT, 2002 (ACT NO 28 OF 2002) AND THE NATIONAL ENVIRONMENTAL MANAGEMENT ACT, 1998 (ACT 107 OF 1998 NEMA) AS WELL AS THE ENVIRONMENTAL IMPACT ASSESSMENT REGULATIONS, 2014 (AS AMENDED APRIL 2017)

Twin Youth Initiative Trading CC (the "Applicant") applied for a sand mining permit from 4.9 ha of the Remaining Extent of the farm Jammerbergsdrift 540, Magisterial District Wepener, Free State Province.