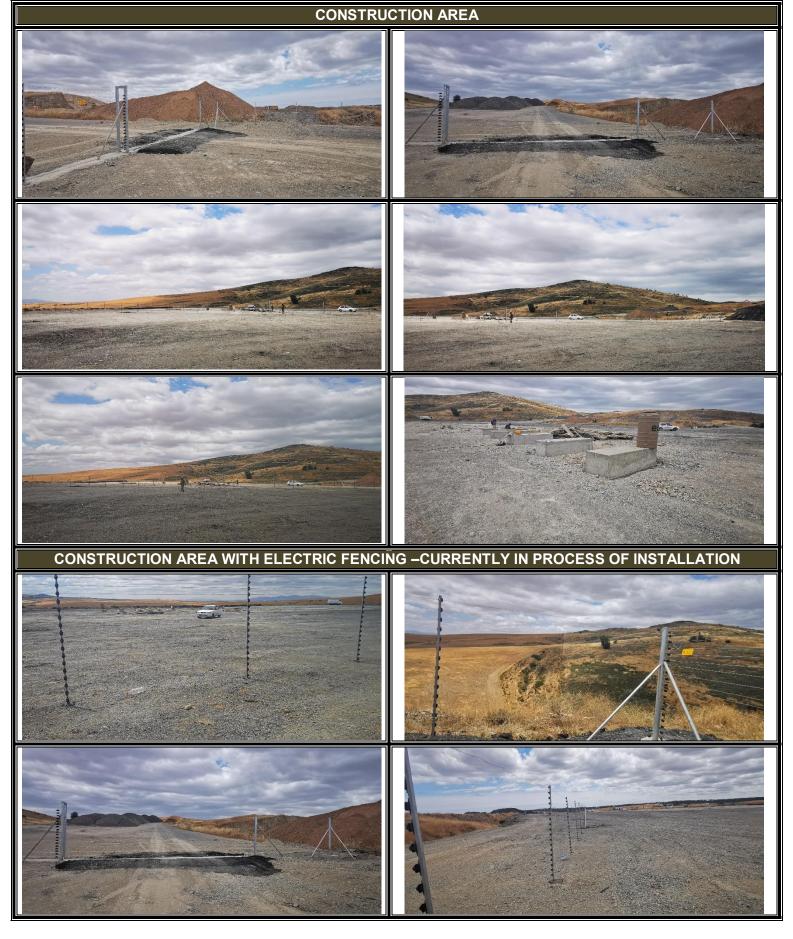

## PHOTO REPORT

| DESCRIPTION                                                                                                                                                         | COMPLIANCE<br>SCORE | NON-<br>COMPLIANCE<br>SCORE | STATUS            | COMMENTS                                                                                                                                          |
|---------------------------------------------------------------------------------------------------------------------------------------------------------------------|---------------------|-----------------------------|-------------------|---------------------------------------------------------------------------------------------------------------------------------------------------|
| Planting of endemic vegetation where possible, adjacent<br>to the access road to act as visual buffer and for aesthetic<br>reasons. (Throughout construction phase) | 5                   | 5                           | Compliant         | The approved Landscaping plan will be included in the construction phase.                                                                         |
| STOCKPILE MANAGEMENT (EMP PG. 26)                                                                                                                                   |                     |                             |                   |                                                                                                                                                   |
| Manage stockpile in suitable manner                                                                                                                                 | 5                   | 5                           | Compliant         | The material Stockpiles will be managed in the most suitable manner.                                                                              |
| Cleared of vegetation at all times                                                                                                                                  | 5                   | 5                           | Compliant         | This is not applicable to material/building stockpiles,<br>but will be taken into account during operational<br>phase.                            |
| Internal roads between stockpiles wetted to prevent excessive dust.                                                                                                 | 5                   | 5                           | Compliant         | Dust suppression will be done from construction<br>throughout with water that will be used from the rain<br>water and if needed municipal source. |
| Positioned and sloped to create the least visual impact                                                                                                             | 5                   | 5                           | Compliant         | Material stockpiles will not be left for long durations<br>and therefore no visual impacts can be associated<br>with it.                          |
| Monitored and maintained to avoid erosion of material and contamination of surrounding environment.                                                                 | 5                   | 5                           | Compliant         |                                                                                                                                                   |
| VISUAL MANAGEMENT (EMP PG. 26)                                                                                                                                      |                     |                             |                   |                                                                                                                                                   |
| Ensure mechanical equipment is maintained and operated at maximum efficiency.                                                                                       | 5                   | 5                           | Compliant         |                                                                                                                                                   |
| Strategically place lighting for night time operations                                                                                                              | 5                   | 5                           | Compliant         |                                                                                                                                                   |
| Cover perimeter fencing with green shade netting as a visual barrier and curb wind-blown dust.                                                                      | 5                   | 3                           | Compliant         | The site is demarcated with electrical fencing.                                                                                                   |
| Plant indigenous trees on the perimeter to act as natural barrier and enhance the appearance                                                                        | 5                   | 5                           | Compliant         | The landscaping will form part of the construction process.                                                                                       |
| SAFETY (EMP PG. 27 -28)                                                                                                                                             |                     |                             | •                 |                                                                                                                                                   |
| 24 hour security on premises                                                                                                                                        | 5                   | 5                           | Compliant         | The premises share a 24hour security.                                                                                                             |
| Manage access control                                                                                                                                               | 5                   | 5                           | Compliant         | Always managed at main entrance gate.                                                                                                             |
| Induction training to all employees and visitors                                                                                                                    | 5                   | 5                           | Compliant         | Proof of induction filed in site file.                                                                                                            |
| Provide employees and visitors with PPE                                                                                                                             | 5                   | 1                           | Non-<br>Compliant | At the time of inspection workers did not meet the minimum requirement.                                                                           |
| PROTECTION OF HERITAGE ASPECTS                                                                                                                                      |                     |                             |                   |                                                                                                                                                   |