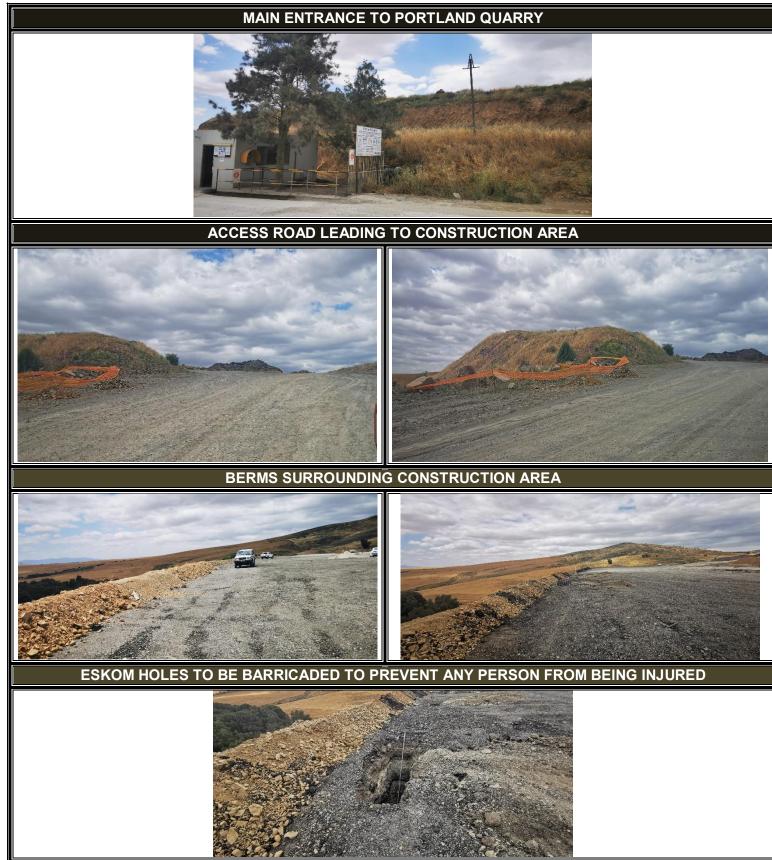

## PHOTO REPORT

# **INSPECTION ASPECTS**

| DESCRIPTION                                                                                                                                          | COMPLIANCE<br>SCORE | NON-<br>COMPLIANCE<br>SCORE | STATUS    | COMMENTS                                                                                                               |
|------------------------------------------------------------------------------------------------------------------------------------------------------|---------------------|-----------------------------|-----------|------------------------------------------------------------------------------------------------------------------------|
| LEGISLATION COMPLIANCE:                                                                                                                              |                     |                             |           |                                                                                                                        |
| National Environmental Management Act, 1998 (Act No<br>107 of 1998) and the Environmental Impact Assessment<br>Regulations, 2014 (as amended 2017)   | 5                   | 5                           | Compliant | The competent authority deems the approved EMPR compatible with an Environmental Authorisation in terms of NEMA, 1998. |
| Environmental Management Section 39<br>(Deals with the requirements of an EMP/EMPR, whichever is applicable.)                                        | 5                   | 5                           | Compliant |                                                                                                                        |
| Proof of Approval letter received from City of Cape Town.                                                                                            | 5                   | 5                           | Compliant | Copy available at site office.                                                                                         |
| National Water Act, 1998 (Act 36 of 1998)                                                                                                            | 5                   | 5                           | Compliant | Rain water collected at the site office will be used for dust suppression.                                             |
| National Environmental Management: Protected Areas Ac, 2003 (Act No 57 of 2003)                                                                      | 5                   | 5                           | Compliant |                                                                                                                        |
| National Environmental Management: Waste Act, 2008 (Act No 59 of 2008)                                                                               | 5                   | 5                           | Compliant |                                                                                                                        |
| Conservation of Agricultural Resources Act, 1983 (Act 43 of 1983) & National Environmental Management:<br>Biodiversity Act, 2004 (Act No 10 of 2004) |                     | 5                           | Compliant |                                                                                                                        |
| Hazardous Substances Act, 1973 (Act 15 of 1973)                                                                                                      | 5                   | 5                           | Compliant |                                                                                                                        |
| Municipal Planning By-Law, 2015                                                                                                                      | 5                   | 5                           | Compliant |                                                                                                                        |
| Notify Registered I&AP's and make ECO reports<br>available on public website.                                                                        | 5                   | 5                           | Compliant | Reports sent to all interested and Affected parties.<br>Proof of email sent attached.                                  |
| CONTSTRUCTION PHASE                                                                                                                                  |                     |                             |           |                                                                                                                        |
| SOIL MANAGEMENT (EMP PG. 19)                                                                                                                         |                     |                             |           |                                                                                                                        |
| Any development on open soil areas should be prohibited.                                                                                             | 5                   | 5                           | Compliant | Eskom holes to be barricaded same day as inspection date.                                                              |
| Storage of dangerous goods should be bunded, either with permanent or temporary bunded storage facility.                                             | 5                   | -                           | Compliant | At the time of inspection this was not yet<br>implemented but will be done as the process<br>continues.                |

| DESCRIPTION                                                                                                                                                                                                                                                           | COMPLIANCE<br>SCORE | NON-<br>COMPLIANCE<br>SCORE | STATUS    | COMMENTS                                                                                                                                                                                                     |
|-----------------------------------------------------------------------------------------------------------------------------------------------------------------------------------------------------------------------------------------------------------------------|---------------------|-----------------------------|-----------|--------------------------------------------------------------------------------------------------------------------------------------------------------------------------------------------------------------|
| Drip trays to be used at all dangerous good decanting points.                                                                                                                                                                                                         | 5                   | 5                           | Compliant | This is not applicable during construction phase.                                                                                                                                                            |
| Spill kits should be made available to clean small spillages.                                                                                                                                                                                                         | 5                   | 5                           | Compliant | Client is in the process of preparing spill kits and bins which will be placed on site.                                                                                                                      |
| Areas should be compacted/paved to prevent leaching<br>od dangerous goods into sub-soils                                                                                                                                                                              | 5                   | 5                           | Compliant | The entire approved and fenced area has been compacted with recycled asphalt.                                                                                                                                |
| Storm water system must be developed to prevent<br>erosion. A non-permeable berm should be constructed<br>on the perimeter of the site as to contain storm water<br>generated on site and prevent storm water generated<br>outside the site to flow through the site. |                     | 5                           | Compliant | Berms have been erected surrounding the<br>perimeters of the site. The Strom water<br>management plan will be implemented by an<br>Engineer and will be in place before<br>commencement of operational phase |
| NOISE CONTROL (EMP PG. 21)                                                                                                                                                                                                                                            |                     |                             |           |                                                                                                                                                                                                              |
| Construction equipment and vehicles maintained and inspected to ensure acceptable noise levels.                                                                                                                                                                       | 5                   | 5                           | Compliant |                                                                                                                                                                                                              |
| Combustion engines fitted with noise abating filter systems                                                                                                                                                                                                           | 5                   | 5                           | Compliant |                                                                                                                                                                                                              |
| Construction noise limited to working hours (8:00 – 17:00 Mondays – Fridays)                                                                                                                                                                                          | 5                   | 5                           | Compliant |                                                                                                                                                                                                              |
| No Weekend work allowed during construction phase.                                                                                                                                                                                                                    | 5                   | 5                           | Compliant |                                                                                                                                                                                                              |
| AIR QUALITY (EMR PG. 22)                                                                                                                                                                                                                                              |                     |                             | •         |                                                                                                                                                                                                              |
| Ensure any dust emissions are managed in compliance with air quality                                                                                                                                                                                                  | 5                   | 5                           | Compliant | Excessive dust will be managed by water truck and wetting roads.                                                                                                                                             |
| Fall out dust must be minimized by wetting of road surfacing                                                                                                                                                                                                          | 5                   | 5                           | Compliant | Rain water collected at the office area will be used to prevent excessive dust.                                                                                                                              |
| Aggregate stock piles must be covered with tarpaulins when not in use                                                                                                                                                                                                 | N/A                 | N/A                         | N/A       | No aggregate stock piles will be stockpiled during construction phase.                                                                                                                                       |
| Calibration of equipment must be done to ensure maximum efficiency and minimum emissions.                                                                                                                                                                             | N/A                 | N/A                         | N/A       | Calibration will only be applicable when operational phase starts.                                                                                                                                           |
| Access road and site surface should be regularly wetted to prevent excessive dust.                                                                                                                                                                                    | 5                   | 5                           | Compliant | Rain water collected at the office area will be used to prevent excessive dust.                                                                                                                              |
| WASTE HANDLING (EMP PG. 20)                                                                                                                                                                                                                                           |                     |                             |           |                                                                                                                                                                                                              |