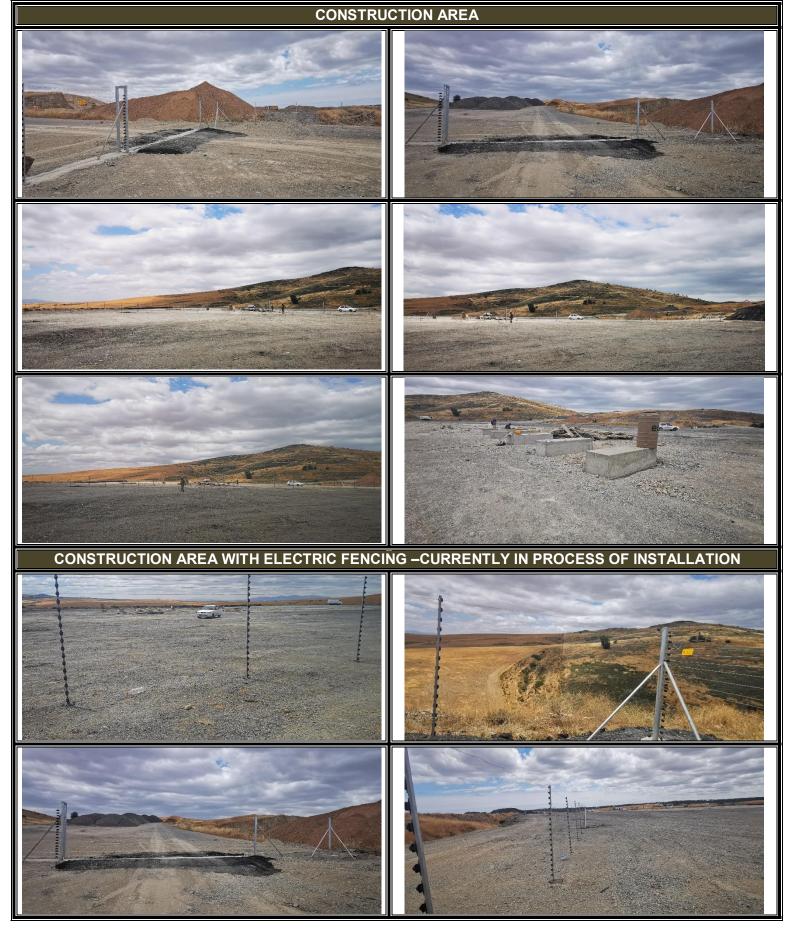

| DESCRIPTION                                                                                                                                                                                                                                                           | COMPLIANCE<br>SCORE | NON-<br>COMPLIANCE<br>SCORE | STATUS            | COMMENTS                                                                                                                                                                                                     |
|-----------------------------------------------------------------------------------------------------------------------------------------------------------------------------------------------------------------------------------------------------------------------|---------------------|-----------------------------|-------------------|--------------------------------------------------------------------------------------------------------------------------------------------------------------------------------------------------------------|
| Storage of dangerous goods should be bunded, either with permanent or temporary bunded storage facility.                                                                                                                                                              | 5                   | 3                           | Non-<br>Compliant | At the time of inspection this was not yet<br>implemented but will be done as the process<br>continues.                                                                                                      |
| Drip trays to be used at all dangerous good decanting points.                                                                                                                                                                                                         | 5                   | -                           | N/A               | This is not applicable during construction phase.                                                                                                                                                            |
| Spill kits should be made available to clean small spillages.                                                                                                                                                                                                         | 5                   | 3                           | Non-<br>Compliant | Client is in the process of preparing spill kits and bins which will be placed on site.                                                                                                                      |
| Areas should be compacted/paved to prevent leaching od dangerous goods into sub-soils                                                                                                                                                                                 | 5                   | 5                           | Compliant         | The entire approved and fenced area has been compacted with recycled asphalt.                                                                                                                                |
| Storm water system must be developed to prevent<br>erosion. A non-permeable berm should be constructed<br>on the perimeter of the site as to contain storm water<br>generated on site and prevent storm water generated<br>outside the site to flow through the site. |                     | 5                           | Compliant         | Berms have been erected surrounding the<br>perimeters of the site. The Strom water<br>management plan will be implemented by an<br>Engineer and will be in place before<br>commencement of operational phase |
| NOISE CONTROL (EMP PG. 21)                                                                                                                                                                                                                                            |                     |                             |                   |                                                                                                                                                                                                              |
| Construction equipment and vehicles maintained and inspected to ensure acceptable noise levels.                                                                                                                                                                       | 5                   | 5                           | Compliant         |                                                                                                                                                                                                              |
| Combustion engines fitted with noise abating filter systems                                                                                                                                                                                                           | 5                   | 5                           | Compliant         |                                                                                                                                                                                                              |
| Construction noise limited to working hours (8:00 – 17:00 Mondays – Fridays)                                                                                                                                                                                          | 5                   | 5                           | Compliant         |                                                                                                                                                                                                              |
| No Weekend work allowed during construction phase.                                                                                                                                                                                                                    | 5                   | 5                           | Compliant         |                                                                                                                                                                                                              |
| AIR QUALITY (EMR PG. 22)                                                                                                                                                                                                                                              |                     |                             |                   |                                                                                                                                                                                                              |
| Ensure any dust emissions are managed in compliance with air quality                                                                                                                                                                                                  | 5                   | 5                           | Compliant         | Excessive dust will be managed by water truck and wetting roads.                                                                                                                                             |
| Fall out dust must be minimized by wetting of road surfacing                                                                                                                                                                                                          | 5                   | 5                           | Compliant         | Rain water collected at the office area will be used to prevent excessive dust.                                                                                                                              |
| Aggregate stock piles must be covered with tarpaulins when not in use                                                                                                                                                                                                 | N/A                 | N/A                         | N/A               | No aggregate stock piles will be stockpiled during construction phase.                                                                                                                                       |
| Calibration of equipment must be done to ensure maximum efficiency and minimum emissions.                                                                                                                                                                             | N/A                 | N/A                         | N/A               | Calibration will only be applicable when operational phase starts.                                                                                                                                           |

| DESCRIPTION                                                                                                                                                           | COMPLIANCE<br>SCORE | NON-<br>COMPLIANCE<br>SCORE | STATUS            | COMMENTS                                                                                                                                                                                                                                        |
|-----------------------------------------------------------------------------------------------------------------------------------------------------------------------|---------------------|-----------------------------|-------------------|-------------------------------------------------------------------------------------------------------------------------------------------------------------------------------------------------------------------------------------------------|
|                                                                                                                                                                       |                     |                             |                   | chemical toilet is placed closer to the site. Less than 15 workers                                                                                                                                                                              |
| Disposal cleaning records kept, regular servicing and maintenance.                                                                                                    | 5                   | 5                           | Compliant         | All records will be kept in site file.                                                                                                                                                                                                          |
| Sewage disposal by a certified service provider,                                                                                                                      | 5                   | 5                           | Compliant         | Averda is the appointed waste management service. Proof of waste contractor attached.                                                                                                                                                           |
| WATER MANAGEMENT (EMP PG. 23) - SURFACE WA                                                                                                                            | TER                 |                             |                   |                                                                                                                                                                                                                                                 |
| Berms must be constructed on perimeter of site to prevent dirty water entering and exiting the site.                                                                  | 5                   | 5                           | Compliant         | Berms were neatly constructed around the site.                                                                                                                                                                                                  |
| Storm water created on site must be slowed by constructing berms/channels perpendicular to the water flow to prevent erosion.                                         | 5                   | 5                           | Compliant         | Berms in place.                                                                                                                                                                                                                                 |
| Stormwater created on site must be guided into water retention ponds be monitored and treated if necessary , before being released.                                   | 5                   | 1                           | Non-<br>Compliant | An engineer is appointed to implement a storm<br>water management plan. This will be done prior to<br>operational phase. However the berms created<br>along the perimeters will in the meanwhile ensure<br>there is little to no run off water. |
| If a workshop or washing bay is constructed at the asphalt plant the effluent must pass through an oil trap and treated before released into the natural environment. | 5                   | -                           | N/A               | If required which is currently not confirmed, This will only come into effect during the operational phase.                                                                                                                                     |
| Best environmental technologies and practices with regards to oil traps must be implemented.                                                                          | 5                   | 5                           | Compliant         |                                                                                                                                                                                                                                                 |
| WATER MANAGEMENT (EMP PG. 24) – GROUNDWAT                                                                                                                             | ER                  |                             | -                 |                                                                                                                                                                                                                                                 |
| Site surface must be compacted and or paved to prevent<br>leaching of contaminated effluent into soil and ground<br>water.                                            | 5                   | 5                           | Compliant         | Approved and fenced area is compacted with recycled asphalt.                                                                                                                                                                                    |
| Hydrocarbon spills cleaned immediately.                                                                                                                               | 5                   | 5                           | Compliant         | This was not applicable during inspection but the client committed to best practice.                                                                                                                                                            |
| WATER USAGE ( EMP PG. 24)                                                                                                                                             |                     |                             |                   |                                                                                                                                                                                                                                                 |
| Municipal water use for consumption                                                                                                                                   | 5                   | 5                           | Compliant         | Construction team brings own water or can collect in bottles at the office area.                                                                                                                                                                |
| Domestic water – municipal source                                                                                                                                     | 5                   | 5                           | Compliant         | Currently toilets are used at the office                                                                                                                                                                                                        |

| DESCRIPTION                                                                                                                                                         | COMPLIANCE<br>SCORE | NON-<br>COMPLIANCE<br>SCORE | STATUS    | COMMENTS                                                                                                                                          |
|---------------------------------------------------------------------------------------------------------------------------------------------------------------------|---------------------|-----------------------------|-----------|---------------------------------------------------------------------------------------------------------------------------------------------------|
| Dust Suppression – Water from the Quarry                                                                                                                            | 5                   | 5                           | Compliant | The Quarry has an Authorisation in place for dust<br>suppression, However the client is currently using<br>rain water collected at the site area. |
| PROTECTION OF FAUNA (EMP PG. 25) – NO NATURA                                                                                                                        | L VEGETATION E      | EXIST ON SITE.              |           |                                                                                                                                                   |
| All animals, birds and reptiles protected on site                                                                                                                   | 5                   | 5                           | Compliant |                                                                                                                                                   |
| Operational areas daily inspected for signs of trapped animals                                                                                                      | 5                   | 5                           | Compliant |                                                                                                                                                   |
| Control alien vegetation                                                                                                                                            | 5                   | 5                           | Compliant |                                                                                                                                                   |
| Planting of endemic vegetation where possible, adjacent<br>to the access road to act as visual buffer and for aesthetic<br>reasons. (Throughout construction phase) | 5                   | 5                           | Compliant | The approved Landscaping plan will be included in the construction phase.                                                                         |
| STOCKPILE MANAGEMENT (EMP PG. 26)                                                                                                                                   |                     |                             |           |                                                                                                                                                   |
| Manage stockpile in suitable manner                                                                                                                                 | 5                   | 5                           | Compliant | The material Stockpiles will be managed in the most suitable manner.                                                                              |
| Cleared of vegetation at all times                                                                                                                                  | 5                   | -                           | N/A       | This is not applicable to material/building stockpiles,<br>but will be taken into account during operational<br>phase.                            |
| Internal roads between stockpiles wetted to prevent excessive dust.                                                                                                 | 5                   | 5                           | Compliant | Dust suppression will be done from construction<br>throughout with water that will be used from the rain<br>water and if needed municipal source. |
| Positioned and sloped to create the least visual impact                                                                                                             | 5                   | 5                           | Compliant | Material stockpiles will not be left for long durations<br>and therefore no visual impacts can be associated<br>with it.                          |
| Monitored and maintained to avoid erosion of material and contamination of surrounding environment.                                                                 | 5                   | 5                           | Compliant |                                                                                                                                                   |
| VISUAL MANAGEMENT (EMP PG. 26)                                                                                                                                      |                     |                             |           |                                                                                                                                                   |
| Ensure mechanical equipment is maintained and operated at maximum efficiency.                                                                                       | 5                   | 5                           | Compliant |                                                                                                                                                   |
| Strategically place lighting for night time operations                                                                                                              | 5                   | 5                           | Compliant |                                                                                                                                                   |
| Cover perimeter fencing with green shade netting as a visual barrier and curb wind-blown dust.                                                                      | 5                   | 3                           | Compliant | The site is demarcated with electrical fencing.                                                                                                   |
| Plant indigenous trees on the perimeter to act as natural barrier and enhance the appearance                                                                        | 5                   | -                           | N/A       | The landscaping will form part of the construction process.                                                                                       |