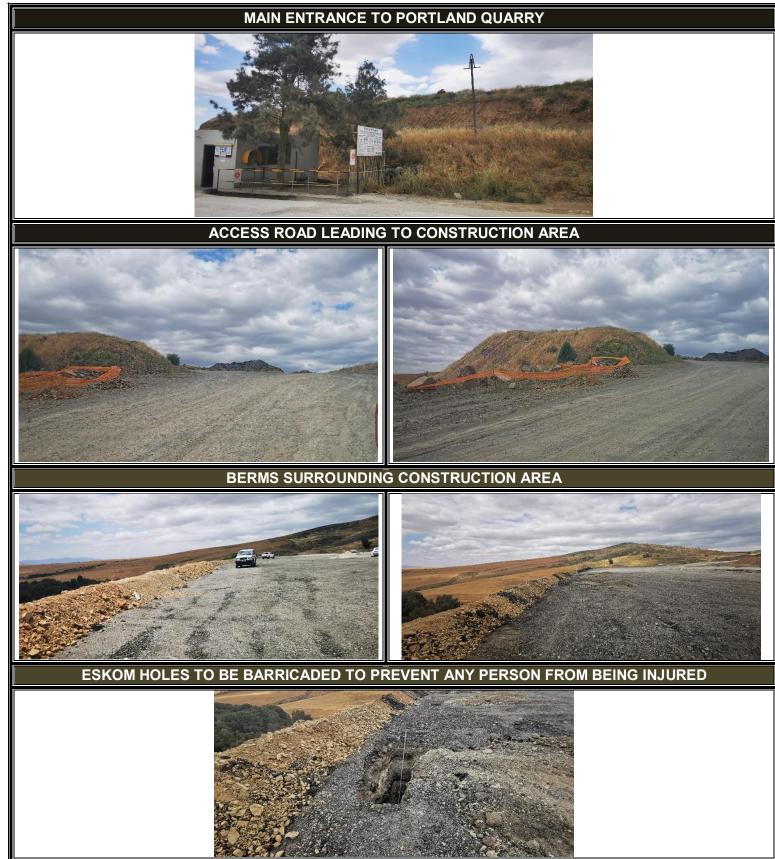

# **INSPECTION ASPECTS**

| DESCRIPTION                                                                                                                                          | COMPLIANCE<br>SCORE | NON-<br>COMPLIANCE<br>SCORE | STATUS            | COMMENTS                                                                                                               |  |
|------------------------------------------------------------------------------------------------------------------------------------------------------|---------------------|-----------------------------|-------------------|------------------------------------------------------------------------------------------------------------------------|--|
| LEGISLATION COMPLIANCE:                                                                                                                              |                     |                             |                   |                                                                                                                        |  |
| National Environmental Management Act, 1998 (Act No<br>107 of 1998) and the Environmental Impact Assessment<br>Regulations, 2014 (as amended 2017)   |                     | 5                           | Compliant         | The competent authority deems the approved EMPR compatible with an Environmental Authorisation in terms of NEMA, 1998. |  |
| Environmental Management Section 39<br>(Deals with the requirements of an EMP/EMPR,<br>whichever is applicable.)                                     | 5                   | 5                           | Compliant         |                                                                                                                        |  |
| Proof of Approval letter received from City of Cape Town.                                                                                            | 5                   | 5                           | Compliant         | Copy available at site office.                                                                                         |  |
| National Water Act, 1998 (Act 36 of 1998)                                                                                                            | 5                   | 5                           | Compliant         | Rain water collected at the site office will be used for dust suppression.                                             |  |
| National Environmental Management: Protected Areas Ac, 2003 (Act No 57 of 2003)                                                                      | 5                   | 5                           | Compliant         |                                                                                                                        |  |
| National Environmental Management: Waste Act, 2008 (Act No 59 of 2008)                                                                               | 5                   | 5                           | Compliant         |                                                                                                                        |  |
| Conservation of Agricultural Resources Act, 1983 (Act 43 of 1983) & National Environmental Management:<br>Biodiversity Act, 2004 (Act No 10 of 2004) |                     | 5                           | Compliant         |                                                                                                                        |  |
| Hazardous Substances Act, 1973 (Act 15 of 1973)                                                                                                      | 5                   | 5                           | Compliant         |                                                                                                                        |  |
| Municipal Planning By-Law, 2015                                                                                                                      | 5                   | 5                           | Compliant         |                                                                                                                        |  |
| Notify Registered I&AP's and make ECO reports available on public website.                                                                           | 5                   | 5                           | Compliant         | Reports sent to all interested and Affected parties.<br>Proof of email sent attached.                                  |  |
| CONTSTRUCTION PHASE                                                                                                                                  |                     |                             |                   |                                                                                                                        |  |
| SOIL MANAGEMENT (EMP PG. 19)                                                                                                                         |                     |                             |                   |                                                                                                                        |  |
| Any development on open soil areas should be prohibited.                                                                                             | 5                   | 4                           | Non-<br>Compliant | Eskom holes to be barricaded same day as inspection date. Currently no work is taking place close to the area.         |  |

| DESCRIPTION                                                                                                                                                                                                                                                           | COMPLIANCE<br>SCORE | NON-<br>COMPLIANCE<br>SCORE | STATUS            | COMMENTS                                                                                                                                                                                                     |
|-----------------------------------------------------------------------------------------------------------------------------------------------------------------------------------------------------------------------------------------------------------------------|---------------------|-----------------------------|-------------------|--------------------------------------------------------------------------------------------------------------------------------------------------------------------------------------------------------------|
| Storage of dangerous goods should be bunded, either with permanent or temporary bunded storage facility.                                                                                                                                                              | 5                   | 3                           | Non-<br>Compliant | At the time of inspection this was not yet<br>implemented but will be done as the process<br>continues.                                                                                                      |
| Drip trays to be used at all dangerous good decanting points.                                                                                                                                                                                                         | 5                   | -                           | N/A               | This is not applicable during construction phase.                                                                                                                                                            |
| Spill kits should be made available to clean small spillages.                                                                                                                                                                                                         | 5                   | 3                           | Non-<br>Compliant | Client is in the process of preparing spill kits and bins which will be placed on site.                                                                                                                      |
| Areas should be compacted/paved to prevent leaching od dangerous goods into sub-soils                                                                                                                                                                                 | 5                   | 5                           | Compliant         | The entire approved and fenced area has been compacted with recycled asphalt.                                                                                                                                |
| Storm water system must be developed to prevent<br>erosion. A non-permeable berm should be constructed<br>on the perimeter of the site as to contain storm water<br>generated on site and prevent storm water generated<br>outside the site to flow through the site. |                     | 5                           | Compliant         | Berms have been erected surrounding the<br>perimeters of the site. The Strom water<br>management plan will be implemented by an<br>Engineer and will be in place before<br>commencement of operational phase |
| NOISE CONTROL (EMP PG. 21)                                                                                                                                                                                                                                            |                     |                             |                   |                                                                                                                                                                                                              |
| Construction equipment and vehicles maintained and inspected to ensure acceptable noise levels.                                                                                                                                                                       | 5                   | 5                           | Compliant         |                                                                                                                                                                                                              |
| Combustion engines fitted with noise abating filter systems                                                                                                                                                                                                           | 5                   | 5                           | Compliant         |                                                                                                                                                                                                              |
| Construction noise limited to working hours (8:00 – 17:00 Mondays – Fridays)                                                                                                                                                                                          | 5                   | 5                           | Compliant         |                                                                                                                                                                                                              |
| No Weekend work allowed during construction phase.                                                                                                                                                                                                                    | 5                   | 5                           | Compliant         |                                                                                                                                                                                                              |
| AIR QUALITY (EMR PG. 22)                                                                                                                                                                                                                                              |                     |                             |                   |                                                                                                                                                                                                              |
| Ensure any dust emissions are managed in compliance with air quality                                                                                                                                                                                                  | 5                   | 5                           | Compliant         | Excessive dust will be managed by water truck and wetting roads.                                                                                                                                             |
| Fall out dust must be minimized by wetting of road surfacing                                                                                                                                                                                                          | 5                   | 5                           | Compliant         | Rain water collected at the office area will be used to prevent excessive dust.                                                                                                                              |
| Aggregate stock piles must be covered with tarpaulins when not in use                                                                                                                                                                                                 | N/A                 | N/A                         | N/A               | No aggregate stock piles will be stockpiled during construction phase.                                                                                                                                       |
| Calibration of equipment must be done to ensure maximum efficiency and minimum emissions.                                                                                                                                                                             | N/A                 | N/A                         | N/A               | Calibration will only be applicable when operational phase starts.                                                                                                                                           |

#### MATTERS TO BE ADDRESSED ON SITE:

1. Chemical Toilets for workers

- 2. Workers to wear correct PPE.
- 3. Eskom holes to be covered with barricaded poses a safety risk.
- 4. Bins to be placed on site
- 5. Netting for dust management.