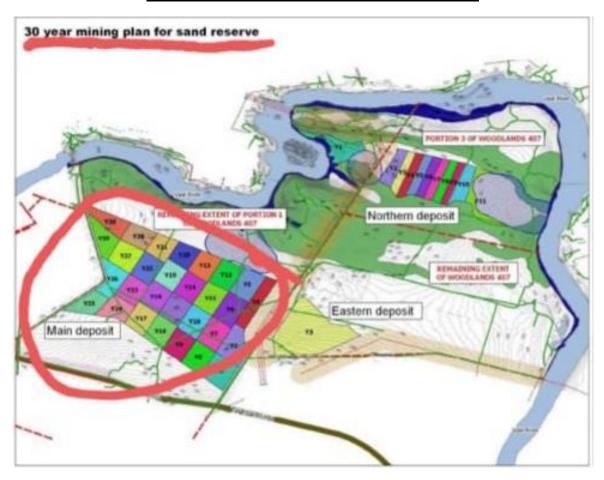

## **Photos Silica Sand - Main Deposit**

30 Year Mining Plan for Sand Reserve - Main Deposit

Silica Sand Main Deposit - Photo 1

Silica Sand Main Deposit - Photo 2

Silica Sand Main Deposit - Photo 3

Silica Sand Main Deposit - Photo 4