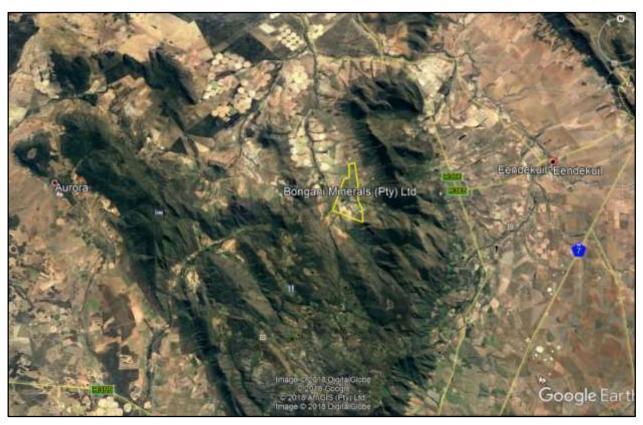

A tungsten deposit was located in the Moutonshoek Valley (also known as the Krom Antonies River Valley) near Piketberg in the Western Cape Province of South Africa, and Bongani Minerals (Pty) Ltd ("Applicant") is interested in applying for a mining right in respect of the following properties within the West Coast magisterial district of the Western Cape Province:

#### SITE DESCRIPTION

As mentioned the proposed application area is located in the Moutonshoek Valley (also known as the Krom Antonies River Valley, ±53 km north-west of Piketberg by road. Redelinghuys is situated ±40 km north-west of the study area. The extent of the proposed mining footprint is 531.44 ha, and the GPS coordinates of the area to be applied for are as listed below.

Figure 1: Satellite view of the proposed mining right area of Bongani Minerals (Pty) Ltd.