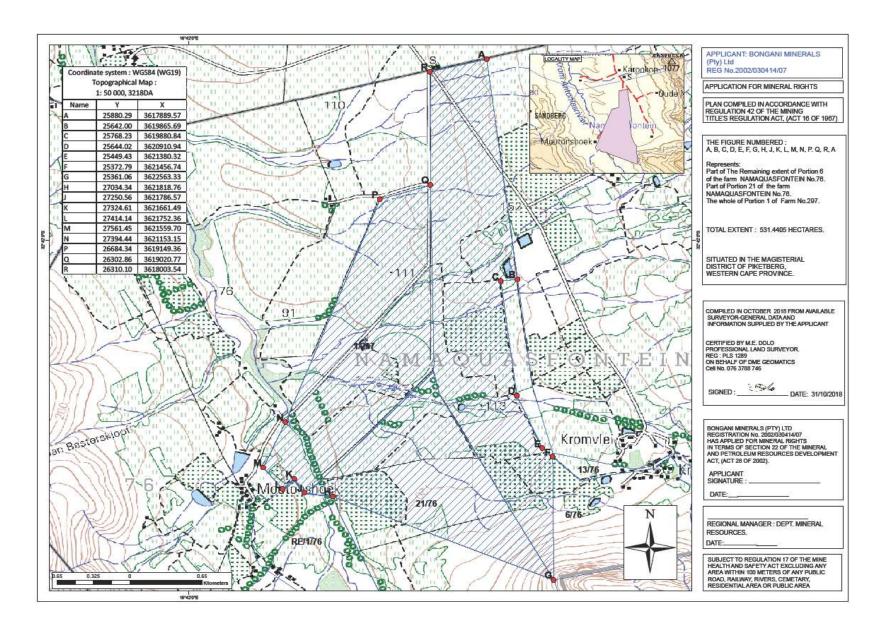

#### SITE DESCRIPTION

As mentioned the proposed application area is located in the Moutonshoek Valley (also known as the Krom Antonies River Valley, ±53 km north-west of Piketberg by road. Redelinghuys is situated ±40 km north-west of the study area. The extent of the proposed mining footprint is 531.44 ha, and the GPS coordinates of the area to be applied for are as listed below.

| GPS COORDINATES OF MINING RIGHT AREA |                              |                          |   |  |  |  |  |
|--------------------------------------|------------------------------|--------------------------|---|--|--|--|--|
|                                      | DEGREES MINUTES SECONDS      | DECIMAL DEGREES          |   |  |  |  |  |
| _                                    | 32°41'07.36"S; 18°43'26.55"E | \ 22 60520°C: 10 724040E |   |  |  |  |  |
|                                      |                              | A32.68538°S; 18.72404°E  |   |  |  |  |  |
|                                      | 32°42'11.53"S; 18°43'35.50"E | 332.70320°S; 18.72653°E  |   |  |  |  |  |
| C.                                   | 32°42'12.01"S; 18°43'30.66"E | C32.70334°S; 18.72518°E  |   |  |  |  |  |
| D.                                   | 32°42'45.46"S; 18°43'35.32"E | D32.71263°S; 18.72648°E  |   |  |  |  |  |
| E.                                   | 32°43'00.71"S; 18°43'42.75"E | E32.71686°S; 18.72854°E  |   |  |  |  |  |
| F.                                   | 32°43'03.20"S; 18°43'45.68"E | F32.71756°S; 18.72936°E  | : |  |  |  |  |
| G.                                   | 32°43'39.12"S; 18°43'46.03"E | G32.72753°S; 18.72945°E  | : |  |  |  |  |
| H.                                   | 32°43'14.81"S; 18°42'41.84"E | H32.72078°S; 18.71162°E  | : |  |  |  |  |
| J.                                   | 32°43'13.74"S; 18°42'33.54"E | J32.72048°S; 18.70932°E  | : |  |  |  |  |
| K.                                   | 32°43'09.68"S; 18°42'30.71"E | K32.71936°S; 18.70853°E  | : |  |  |  |  |
| L.                                   | 32°43'12.62"S; 18°42'27.27"E | 32.72017°S; 18.70757°E   | : |  |  |  |  |
| M.                                   | 32°43'06.35"S; 18°42'21.63"E | M32.71843°S; 18.70601°E  | : |  |  |  |  |
| N.                                   | 32°42'53.17"S; 18°42'28.09"E | N32.71477°S; 18.70780°E  | : |  |  |  |  |
| P.                                   | 32°41'48.19"S; 18°42'55.56"E | P32.69672°S; 18.71543°E  | : |  |  |  |  |
| Q.                                   | 32°41'44.04"S; 18°43'10.22"E | Q32.69557°S; 18.71951°E  |   |  |  |  |  |
| R.                                   | 32°41'11.02"S; 18°43'10.04"E | R32.68640°S; 18.71946°E  |   |  |  |  |  |

#### **REGULATION 42 MAP**