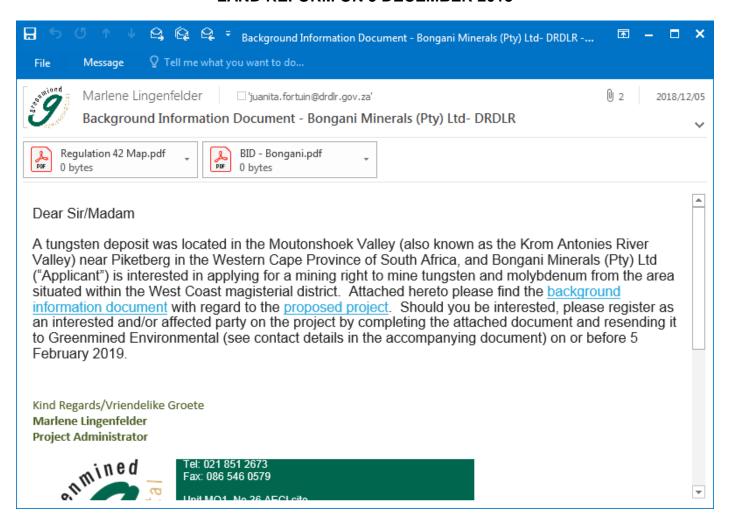

## EXAMPLE OF THE BACKGROUND INFORMATION DOCUMENT (BID) SENT TO INFORM THE STAKEHOLDERS AND I&AP'S OF THE PROPOSED PROJECT

3 December 2018

Dear sir/madam

RE: NOTICE OF APPLICATION IN TERMS OF SECTION 22 OF THE MINERALS AND PETROLEUM RESOURCES DEVELOPMENT ACT, 2002 (ACT NO 28 OF 2002) AND THE NATIONAL ENVIRONMENTAL MANAGEMENT ACT, 1998 (ACT 107 OF 1998 NEMA) AS WELL AS THE ENVIRONMENTAL IMPACT ASSESSMENT REGULATIONS, 2014 (AS AMENDED)

#### BACKGROUND INFORMATION

Tungsten is considered a strategic metal by China and the European Union, and was confirmed this year by the United States Department of the Interior as a 'critical commodity'. Strategic metals, also known as critical metals, technology metals, or minor metals, are elements that are necessary for technological and industrial processes, but are in short supply and have no known alternatives. Strategic metals can be found in most consumer electronics products, medical equipment, jet engines, semiconductors, LEDs, as alloying agents in numerous metal products, and many more applications. Definitions of what constitutes the "strategic metals" vary and sometimes overlap, often encompassing a variety of metals considered "critical" to the world economy.

Tungsten (W) is known for its strength and high melting point. It is used in electrical, heating, and welding applications, aerospace and defence applications, and in light bulbs, heating elements, and rocket engine nozzles. Tungsten is also used in electrodes because of its conductive properties, and its strength makes it a common metal alloy.

A tungsten deposit was located in the Moutonshoek Valley (also known as the Krom Antonies River Valley) near Piketberg in the Western Cape Province of South Africa, and Bongani Minerals (Pty) Ltd ("Applicant") is interested in applying for a mining right in respect of the following properties within the West Coast magisterial district of the Western Cape Province: