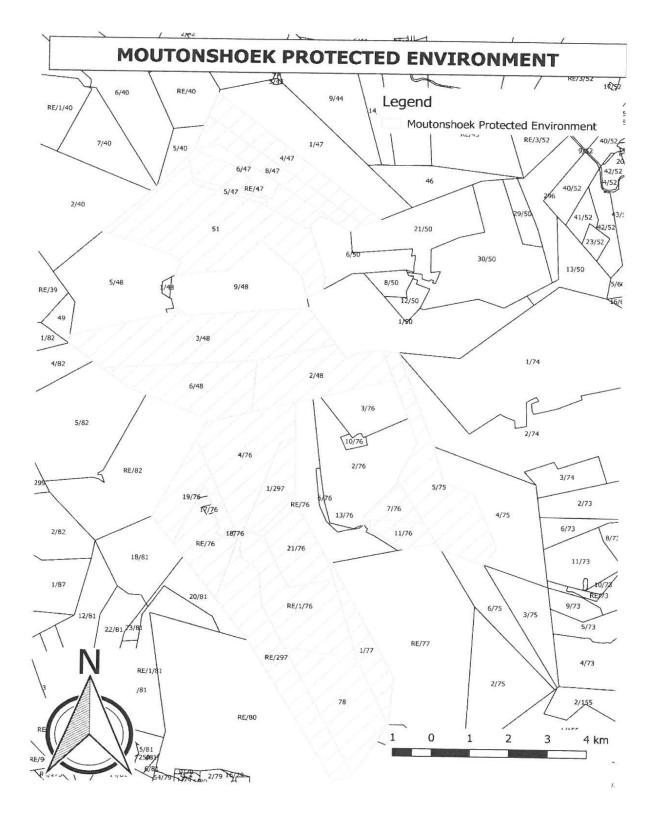

### Conclusion:

- 9. The proposed mining activities pose direct and indirect threats to biodiversity and ecological infrastructure found in the Moutonshoek Valley and the Verlorenvlei catchment. CapeNature is of the opinion that the proposed mining activities and associated impacts such as an increase in population (which will bring with it the need for additional roads, water supply, sewage and waste disposal) poses a high level of risk to the terrestrial and aquatic ecosystems in the area and their functioning and high negative irreversible impacts will occur if mining is authorised.
- 10. Furthermore, the mining site is located in the centre of the declared Moutonshoek Protected Environment. The Protected Environment status of the Moutonshoek area is underpinned by the extremely high conservation importance and ecological sensitivity of the area. The proposed mining activities are in direct conflict with the management objectives of the Moutonshoek Protected Environment.

11. CapeNature therefore strongly objects to this application for mining within the Moutonshoek Protected Environment and urges that it not be given any further consideration.

CapeNature reserves the right to revise initial comments and request further information based on any additional information that may be received.