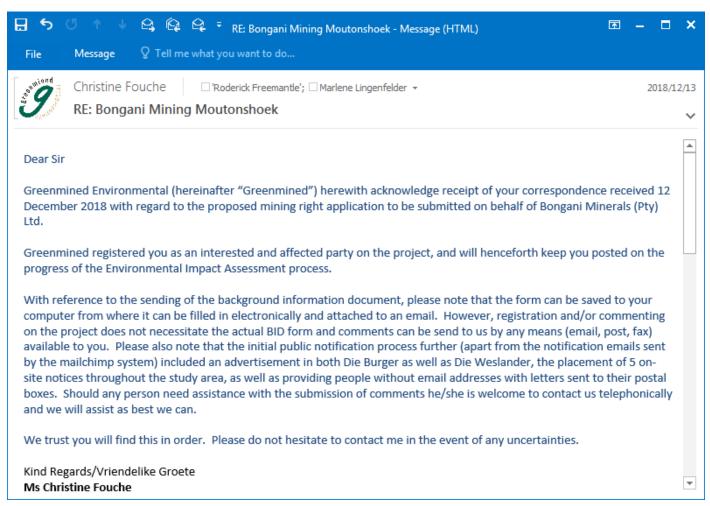

## PROOF OF RESPONSE TO BERGRIVIER LOCAL MUNICIPALITY ON 11 DECEMBER 2018

| 문 ち ♂ ↑ ↓ 으ୁ ତିହୁ 으ୁ ₹ RE: Feedback from Bergrivier Municipality - Message (HTML)                                                                                                                                                                                                                              | □ ×        |
|----------------------------------------------------------------------------------------------------------------------------------------------------------------------------------------------------------------------------------------------------------------------------------------------------------------|------------|
| File Message Q Tell me what you want to do                                                                                                                                                                                                                                                                     |            |
| Christine Fouche   'Angila Joubert'; Hannes Vermeulen; Marlene Lingenfelder -                                                                                                                                                                                                                                  | 2018/12/11 |
| RE: Feedback from Bergrivier Municipality                                                                                                                                                                                                                                                                      | ~          |
| Dear Me Joubert                                                                                                                                                                                                                                                                                                | <b></b>    |
| Greenmined herewith acknowledge receipt of your correspondence, received 7 December 2018, with regard to the proposed mining right application to be submitted on behalf of Bongani Minerals (Pty) Ltd.                                                                                                        |            |
| Greenmined takes note of the comments tendered by the Bergrivier Municipality, and will communicate it to the releva<br>specialists, in particular the hydrogeologist, ecologist, rangeland specialist, traffic engineer, and town and regional plan                                                           |            |
| We have added both yourself as well as Mr Vermeulen as Bergrivier Municipal representatives to the registered stake<br>list and will continue to update you on the project. I can also confirm that the follow persons, as identified by yourself v<br>already contacted and informed of the proposed project: |            |
| <ul> <li>Me Ganten-Bein,</li> <li>Mr Malherbe,</li> </ul>                                                                                                                                                                                                                                                      |            |
| <ul> <li>Mr Burger,</li> </ul>                                                                                                                                                                                                                                                                                 |            |
| Me Strange,                                                                                                                                                                                                                                                                                                    |            |
| Mr Taylor,                                                                                                                                                                                                                                                                                                     |            |
| Me Huntly, and                                                                                                                                                                                                                                                                                                 |            |
| Me February                                                                                                                                                                                                                                                                                                    |            |
| We trust you will find this in order. Please do not hesitate to contact me in the event of any uncertainties.                                                                                                                                                                                                  |            |
|                                                                                                                                                                                                                                                                                                                | *          |