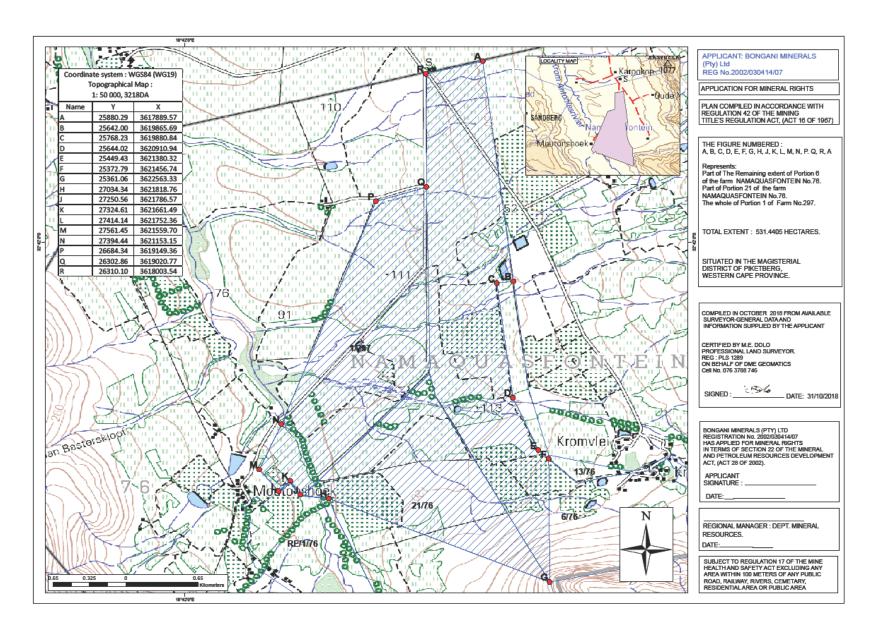

#### SITE DESCRIPTION

As mentioned the proposed application area is located in the Moutonshoek Valley (also known as the Krom Antonies River Valley, ±53 km north-west of Piketberg by road. Redelinghuys is situated ±40 km north-west of the study area. The extent of the proposed mining footprint is 531.44 ha, and the GPS coordinates of the area to be applied for are as listed below.

| GPS COORDINATES OF MINING RIGHT AREA |                              |                          |  |  |  |  |  |
|--------------------------------------|------------------------------|--------------------------|--|--|--|--|--|
|                                      | DEGREES MINUTES SECONDS      | DECIMAL DEGREES          |  |  |  |  |  |
| ^                                    | 22044'07 26"0, 40042'26 55"F | A 22 C0F20°C, 40 724040F |  |  |  |  |  |
|                                      | 32°41'07.36"S; 18°43'26.55"E | A32.68538°S; 18.72404°E  |  |  |  |  |  |
| B.                                   | 32°42'11.53"S; 18°43'35.50"E | B32.70320°S; 18.72653°E  |  |  |  |  |  |
| C.                                   | 32°42'12.01"S; 18°43'30.66"E | C32.70334°S; 18.72518°E  |  |  |  |  |  |
| D.                                   | 32°42'45.46"S; 18°43'35.32"E | D32.71263°S; 18.72648°E  |  |  |  |  |  |
| E.                                   | 32°43'00.71"S; 18°43'42.75"E | E32.71686°S; 18.72854°E  |  |  |  |  |  |
| F.                                   | 32°43'03.20"S; 18°43'45.68"E | F32.71756°S; 18.72936°E  |  |  |  |  |  |
| G.                                   | 32°43'39.12"S; 18°43'46.03"E | G32.72753°S; 18.72945°E  |  |  |  |  |  |
| H.                                   | 32°43'14.81"S; 18°42'41.84"E | H32.72078°S; 18.71162°E  |  |  |  |  |  |
| J.                                   | 32°43'13.74"S; 18°42'33.54"E | J32.72048°S; 18.70932°E  |  |  |  |  |  |
| K.                                   | 32°43'09.68"S; 18°42'30.71"E | K32.71936°S; 18.70853°E  |  |  |  |  |  |
| L.                                   | 32°43'12.62"S; 18°42'27.27"E | L32.72017°S; 18.70757°E  |  |  |  |  |  |
| M.                                   | 32°43'06.35"S; 18°42'21.63"E | M32.71843°S; 18.70601°E  |  |  |  |  |  |
| N.                                   | 32°42'53.17"S; 18°42'28.09"E | N32.71477°S; 18.70780°E  |  |  |  |  |  |
| P.                                   | 32°41'48.19"S; 18°42'55.56"E | P32.69672°S; 18.71543°E  |  |  |  |  |  |
| Q.                                   | 32°41'44.04"S; 18°43'10.22"E | Q32.69557°S; 18.71951°E  |  |  |  |  |  |
| R.                                   | 32°41'11.02"S; 18°43'10.04"E | R32.68640°S; 18.71946°E  |  |  |  |  |  |

#### **REGULATION 42 MAP**