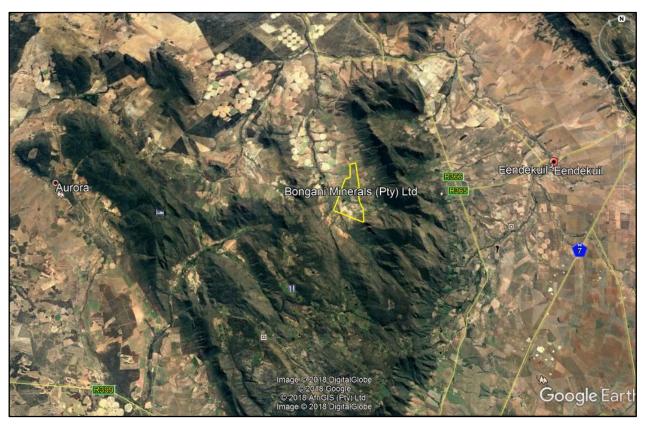

#### SITE DESCRIPTION

As mentioned the proposed application area is located in the Moutonshoek Valley (also known as the Krom Antonies River Valley, ±53 km north-west of Piketberg by road. Redelinghuys is situated ±40 km north-west of the study area. The extent of the proposed mining footprint is 531.44 ha, and the GPS coordinates of the area to be applied for are as listed below.

Figure 1: Satellite view of the proposed mining right area of Bongani Minerals (Pty) Ltd.