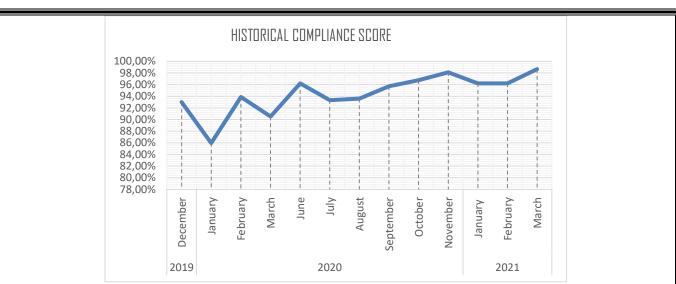

# **GENERAL REPORT**

Compliance of the mining site with the EMP approved by DMR was reviewed during the site assessment. The mining area recorded a compliance score of 98.65 for the month of March 2021. Thus, there was an improvement in the compliance score for the month of March.