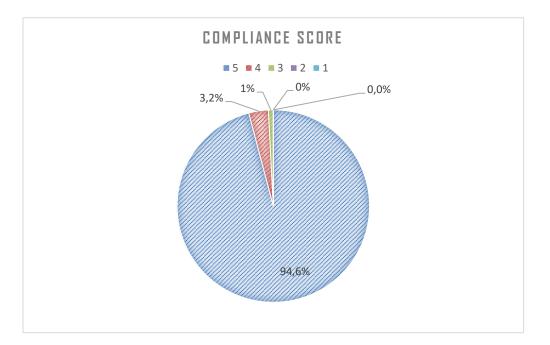

# **GENERAL REPORT**

Compliance of the mining site with the EMP approved by DMR was reviewed during the site assessment. The mining area recorded a compliance score of 98.65 for the month of March 2021. Thus, there was an improvement in the compliance score for the month of March.

- 94.6% of tasks were executed 100% according to EMP specifications;
- 3.2% of all tasks were executed at 80% achieving rate;
- 1% of all tasks were executed at 50%;
- 0% of all tasks were executed at 20%, whilst
- 0% of task were not executed in accordance with the EMP specifications.

*Figure 1:* Compliance scores for all activities as listed within the approved Environmental Management Programme for the Louterbronnen Aggregate Quarry.