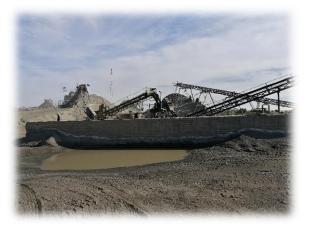

# PHOTOGRAPHS: GENERAL APPEARANCE AND PROGRESS

### SCREENING AND CRUSHING PLANT

Example Xanthium strumarium (Category 1b IAP) recorded within the mining area.

Example Xanthium spinosum (Category 1b IAP) recorded within the mining area.