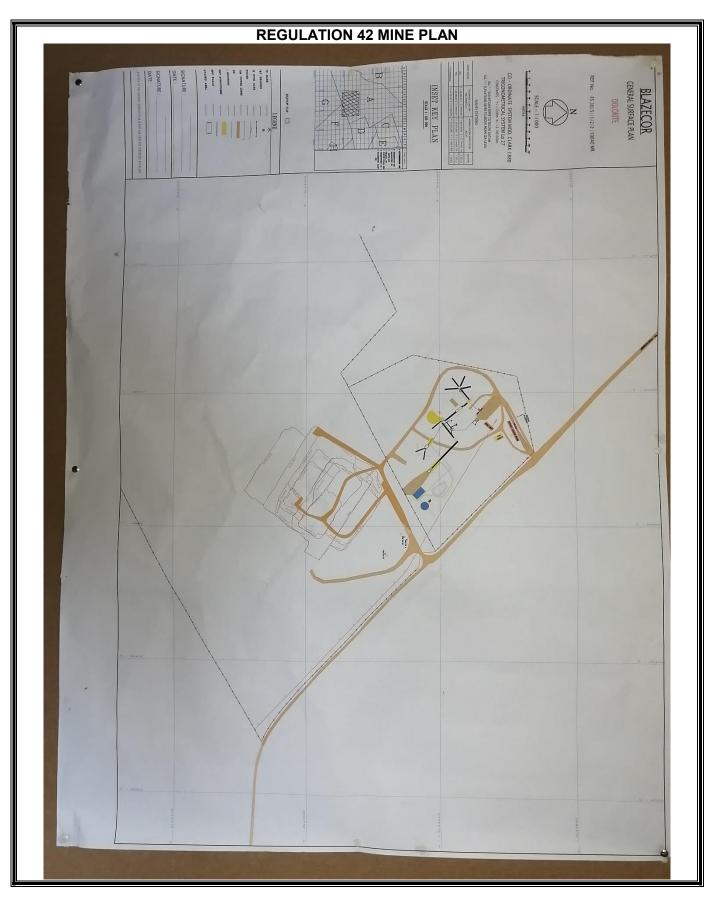

| Description                                                                                                                                                | Compliance<br>score | Non-<br>Compliance<br>Score | Status                                                       | Comments                                                                                                                                                                                                                              |
|------------------------------------------------------------------------------------------------------------------------------------------------------------|---------------------|-----------------------------|--------------------------------------------------------------|---------------------------------------------------------------------------------------------------------------------------------------------------------------------------------------------------------------------------------------|
| Mine Health and Safety Act, 1996 (Act No 29 of 1996), read together with applicable amendments and regulations thereto including relevant OHSA regulations | 5                   | 1                           | Compliant                                                    |                                                                                                                                                                                                                                       |
| National Heritage Resources Act, 1999 (Act No 25 of 1999)                                                                                                  | 5                   | 1                           | Compliant                                                    |                                                                                                                                                                                                                                       |
| Mine Works Programme                                                                                                                                       | 5                   | 1                           | Compliant                                                    | » Available on site                                                                                                                                                                                                                   |
| Social Labour Plan                                                                                                                                         | 5                   | 1                           | Compliant                                                    | » Available on site                                                                                                                                                                                                                   |
| Regulation 42 Mine Plan (Updated)                                                                                                                          | 5                   | 1                           | Compliant                                                    | » Mine Plan has been updated.                                                                                                                                                                                                         |
| Copies of Financial Provision Calculation (updated)<br>and Annual Performance Audit (EPA) present                                                          | 5                   | 1                           | Compliant                                                    |                                                                                                                                                                                                                                       |
| Waste register and Permits for waste removal                                                                                                               | 5                   | 1                           | Compliant                                                    | <ul> <li>General waste is removed by the mine manager on a regular basis. A record keeping system is in place.</li> </ul>                                                                                                             |
| Complaints Register Present                                                                                                                                | 5                   | 1                           | Compliant                                                    |                                                                                                                                                                                                                                       |
| Environmental Awareness training                                                                                                                           | 5                   | 1                           | Compliant                                                    | Site induction and environmental training have been done with the staff on the 30th of June 2020.                                                                                                                                     |
| ASPECTS OF THE AFFECTED ENVIRONMENT<br>Topsoil: Overburden Management (EMP PG: 55, 97                                                                      | , 100)              |                             |                                                              |                                                                                                                                                                                                                                       |
| Topsoil stripping                                                                                                                                          | 5                   | 1                           | Compliant                                                    |                                                                                                                                                                                                                                       |
| Topsoil storage (heaps not exceeding 1.5 m)                                                                                                                | 5                   | 1                           | Compliant                                                    |                                                                                                                                                                                                                                       |
| Topsoil heaps that are stored for longer than 6<br>months: Naturally or artificially vegetated with,<br>indigenous grass species.                          | 5                   | 1                           | Compliant                                                    | The vegetation cover of most stockpile heaps has been mowed/cut as fire prevention and to increase visibility                                                                                                                         |
| Overburden stripped & stockpiled                                                                                                                           | 5                   | 1                           | Compliant                                                    |                                                                                                                                                                                                                                       |
| Stockpiles monitored for erosion, weeds and foreign matter                                                                                                 | 4                   | 2                           | Compliant /<br>Continuation of<br>current action<br>required | <ul> <li>Most of the heaps have been cleared of Invasive Alien Plants (IAP).</li> <li>The eradication of IAPs should continue and frequent monitoring should be done to avoid the uncontrolled establishment of such IAPs.</li> </ul> |
| Topsoil returned to rehabilitated area                                                                                                                     | NA                  | 1                           | NA                                                           | » No rehabilitation has occurred up to date.                                                                                                                                                                                          |
| Vegetation (EMP PG: 57, 100, 103)                                                                                                                          | •<br>               | · ·                         |                                                              |                                                                                                                                                                                                                                       |
| Protected plants (if any) sheltered from mining activities                                                                                                 | NA                  | 1                           | NA                                                           | » No protected, endangered or declining species have been recorded<br>within the mining area.                                                                                                                                         |