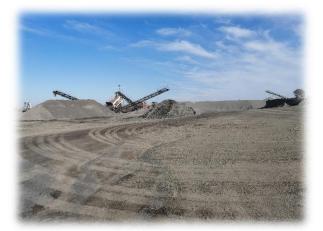

# PHOTOGRAPHS: GENERAL APPEARANCE AND PROGRESS

### SCREENING AND CRUSHING PLANT

Example Xanthium strumarium (Category 1b IAP) recorded within the mining area.

Example Xanthium spinosum (Category 1b IAP) recorded within the mining area.