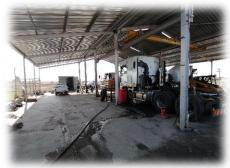

### SCREENING AND CRUSHING PLANT

Example Xanthium strumarium (Category 1b IAP) recorded within the mining area.

Example Xanthium spinosum (Category 1b IAP) recorded within the mining area.