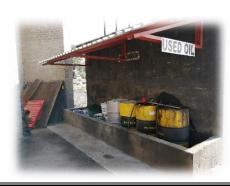

ION**

The last quantum calculation compiled for the Louterbronnen Quarry was in June 2020 and the financial provision amount came to R592 994.58. The 2020 financial provision did not exceed the value of the bank guarantee in place with the DMR, and therefore the right holder was not required to provide a shortfall. The financial provision calculation was submitted to DMR.

# ECO SIGNATURE

| NAME:         | SIGNATURE: | DATE:         |
|---------------|------------|---------------|
| Gerhard Botha | Aatra      | 30 April 2021 |



# PHOTOGRAPHS: GENERAL APPEARANCE AND PROGRESS





### SCREENING AND CRUSHING PLANT

















Example Xanthium strumarium (Category 1b IAP) recorded within the mining area.



Example Xanthium spinosum (Category 1b IAP) recorded within the mining area.



#### WASTE STORAGE



# SERVICING, MAINTENANCE AND WASHBAY AREA





Washbay

# FUEL STORAGE AND REFUELLING AREA















# IDENTIFIED HERATIGE SITE (GRAVE SITE)















|        | ENVIRONMENTAL INDUCTION AND<br>ATTENDANCE RE                                                                 |