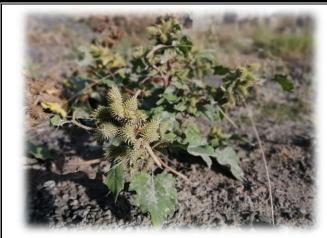

### SCREENING AND CRUSHING PLANT

Example Xanthium strumarium (Category 1b IAP) recorded within the mining area.

Example Xanthium spinosum (Category 1b IAP) recorded within the mining area.