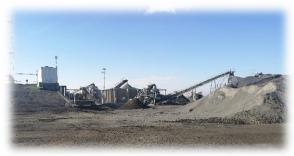

# PHOTOGRAPHS: GENERAL APPEARANCE AND PROGRESS

### SCREENING AND CRUSHING PLANT

Example Xanthium strumarium (Category 1b IAP) recorded within the mining area.

Example Xanthium spinosum (Category 1b IAP) recorded within the mining area.