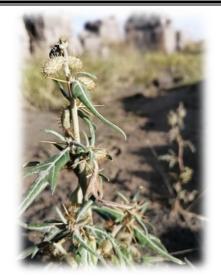

### SCREENING AND CRUSHING PLANT

Example Xanthium strumarium (Category 1b IAP) recorded within the mining area.

Example Xanthium spinosum (Category 1b IAP) recorded within the mining area.