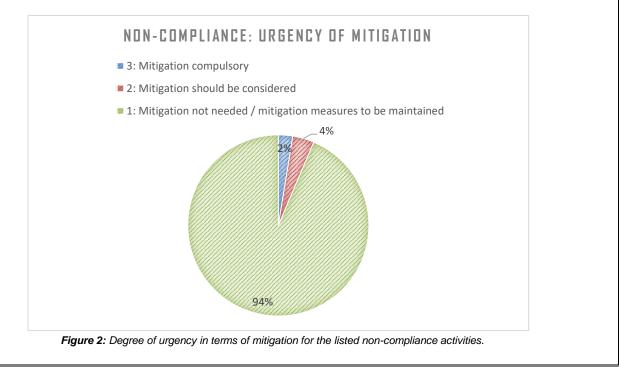

#### FURTHERMORE

• Two activities have been identified which require the consideration of mitigation or the continuation of current mitigations measures namely:

The remaining 73 activities (93.6%) occur sufficient enough and at acceptable levels, that:

no additional Mitigation Measures area required and the current active Mitigation Measures should only be maintained.