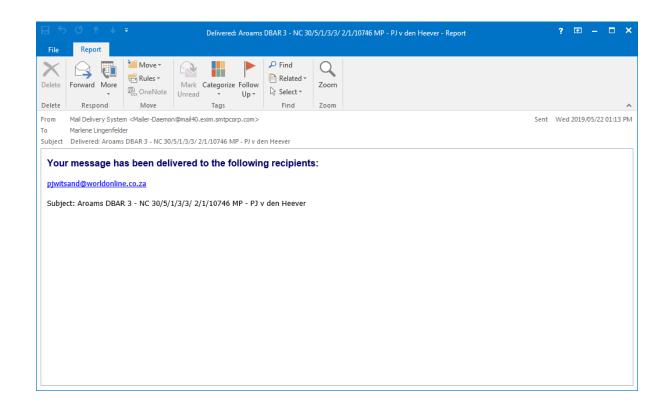

| 8 S        | σ ↑ Ψ                                            | ÷                     | Read: Aroan                                                               | ns DBAR 3 - NC 30/ | 5/1/3/3/ 2   | 2/1/10746 MP - Rheon Muller - Report | ?     | <b>•</b> – |         | × |
|------------|--------------------------------------------------|-----------------------|---------------------------------------------------------------------------|--------------------|--------------|--------------------------------------|-------|------------|---------|---|
| File       | Report                                           |                       |                                                                           |                    |              |                                      |       |            |         |   |
| Delete     | Forward More<br>Respond                          | Move •<br>Rules •     | Mark Categorize Follo<br>Unread Up                                        |                    | Zoom<br>Zoom |                                      |       |            |         | ~ |
| From<br>To | Rheon Muller <rhe<br>Marlene Lingenfeld</rhe<br> | onm@gmail.com><br>ler | -                                                                         |                    | 20011        | Sent                                 | Thu 2 | 019/05/    | 23 08:5 |   |
| Your       | message                                          |                       |                                                                           |                    |              |                                      |       |            |         |   |
| Ser        | it: 23 May 2019                                  | 08:58:27 PM (U        | NC 30/5/1/3/3/ 2/1/1074<br>JTC+02:00) Harare, Pre<br>PM (UTC+02:00) Harar | toria              | ıller        |                                      |       |            |         |   |